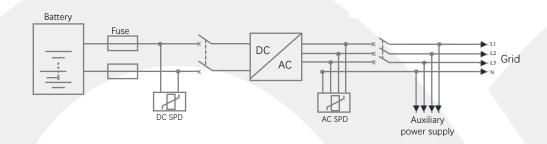

- 22F, BTR New Energy Technology Building, Guangyuan 2 Road, Guangming, Shenzhen
- Tel: 0755-88658100 E-mail: sales@gooree.com
- Web : https://en.gooree.com





Facebook



## **Electrical Diagram**



## **Specification parameter**

| Model                               | ReeXing GR215L                                                                                |
|-------------------------------------|-----------------------------------------------------------------------------------------------|
|                                     | DC Side                                                                                       |
| Cell type                           | LFP/280Ah                                                                                     |
| Battery capacity (BOL)              | 215kWh                                                                                        |
| Rated voltage                       | 768V